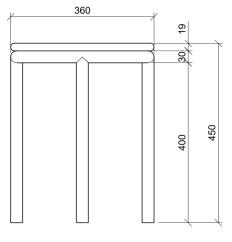

## Stool

Round, playful and imaginatively versatile. It is a small but distinctive element for any type of interior. It will serve perfectly as a side table in the living room or children's room, in the kitchen or hallway. It can also be used as a bedside table in the bedroom or for sitting wherever it is needed. Suitable for combination with other products from the Trude collection.