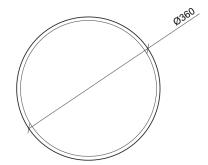

## Stool

Round, playful and imaginatively versatile. It is a small but distinctive element for any type of interior. It will serve perfectly as a side table in the living room or children's room, in the kitchen or hallway. It can also be used as a bedside table in the bedroom or for sitting wherever it is needed. Suitable for combination with other products from the Trude collection.